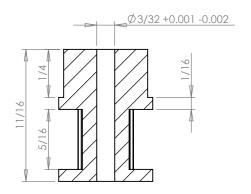

## Part Number:

12MDF

## **Part Description:**

.0816 Pitch (40 DP) Timing Belt Pulleys For Belts up to 1/4" Wide

Dimensions are in inches Tolerances: Fractional <u>+</u> 0.015

PROPRIETARY AND CONFIDENTIAL:

THE INFORMATION CONTAINED IN THIS DRAWING IS THE SOLE PROPERTY OF PUTNAM PRECISION MOLDING. ANY REPRODUCTION IN PART OR AS A WHOLE WITHOUT THE WRITTEN PERMISSION OF PUTNAM PRECISION MOLDING. ANY REPRODUCTION IN PART OR AS A WHOLE WITHOUT THE WRITTEN PERMISSION OF PUTNAM PRECISION MOLDING. SPECIAL PROPERTY OF PUTNAM PRECISION OF PUTNAM PRECISION MOLDING. SPECIAL PROPERTY OF PUTNAM PRECISION OF PUTNAM PRECISION MOLDING. SPECIAL PROPERTY OF PUTNAM PRECISION OF PUTNAM PRECISION MOLDING. SPECIAL PROPERTY OF PUTNAM PRECISION PROPERTY OF PUTNAM PRECISION PROPERTY OF PUTNAM PRECISION PROPERTY OF PUTNAM PRECISION PROPERTY OF PUTNAM PREC