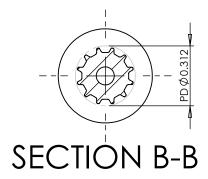

## **SECTION A-A**

## Part Number:

12MDF

## **Part Description:**

.0816 Pitch (40 DP) Timing Belt Pulleys For Belts up to 1/4" Wide

Dimensions are in inches Tolerances: Fractional <u>+</u> 0.015

PROPRIETARY AND CONFIDENTIAL:

THE INFORMATION CONTAINED IN THIS DRAWING IS THE SOLE PROPERTY OF PUTNAM PRECISION MOLDING. ANY REPRODUCTION IN PART OR AS A WHOLE WITHOUT THE WRITTEN PERMISSION OF PUTNAM PRECISION MOLDING. ANY REPRODUCTION IN PART OR AS A WHOLE WITHOUT THE WRITTEN PERMISSION OF PUTNAM PRECISION MOLDING. SPECIAL PROPERTY OF PUTNAM PRECISION OF PUTNAM PRECISION MOLDING. SPECIAL PROPERTY OF PUTNAM PRECISION OF PUTNAM PRECISION MOLDING. SPECIAL PROPERTY OF PUTNAM PRECISION OF PUTNAM PRECISION MOLDING. SPECIAL PROPERTY OF PUTNAM PRECISION PROPERTY OF PUTNAM PRECISION PROPERTY OF PUTNAM PRECISION PROPERTY OF PUTNAM PRECISION PROPERTY OF PUTNAM PREC