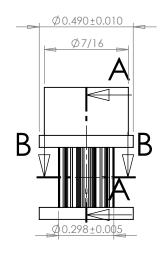

## Part Number:

12MDF

## **Part Description:**

.0816 Pitch (40 DP) Timing Belt Pulleys For Belts up to 1/4" Wide

Dimensions are in inches Tolerances: Fractional <u>+</u> 0.015

PROPRIETARY AND CONFIDENTIAL:

THE INFORMATION CONTAINED IN THIS DRAWING IS THE SOLE PROPERTY OF PUTNAM PRECISION MOLDING. ANY REPRODUCTION IN PART OR AS A WHOLE WITHOUT THE WRITTEN PERMISSION OF PUTNAM PRECISION MOLDING. ANY REPRODUCTION IN PART OR AS A WHOLE WITHOUT THE WRITTEN PERMISSION OF PUTNAM PRECISION MOLDING. SPECIAL PROPERTY OF PUTNAM PRECISION OF PUTNAM PRECISION MOLDING. SPECIAL PROPERTY OF PUTNAM PRECISION OF PUTNAM PRECISION MOLDING. SPECIAL PROPERTY OF PUTNAM PRECISION OF PUTNAM PRECISION MOLDING. SPECIAL PROPERTY OF PUTNAM PRECISION PROPERTY OF PUTNAM PRECISION PROPERTY OF PUTNAM PRECISION PROPERTY OF PUTNAM PRECISION PROPERTY OF PUTNAM PREC